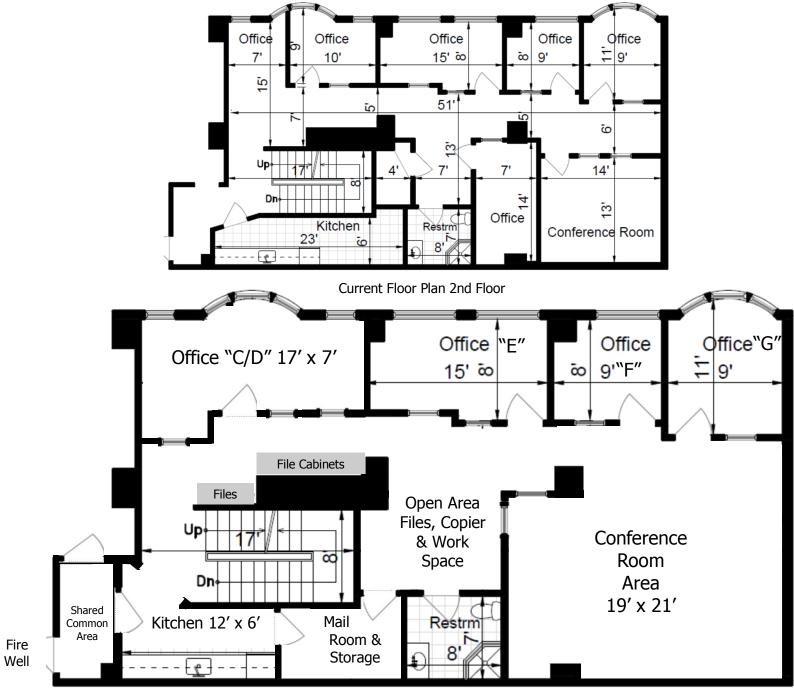

## 2nd Floor of 1101 King

2nd Floor Current Office "D"

2nd Floor Current Office "G"

2nd Floor Conference Room Area

2nd Floor Hallway

2nd Floor Kitchen

2nd Floor Full Bath

Proposed Floor Plan First Floor Option "1-A"

Proposed Floor Plan First Floor Option "1-B"

Proposed Floor Plan 2nd Floor Option "2-A"

Proposed Floor Plan 2nd Floor Option "2-B"

Proposed Floor Plan 2nd Floor Option "2-C"

Proposed Floor Plan 3rd Floor Option "3-A"