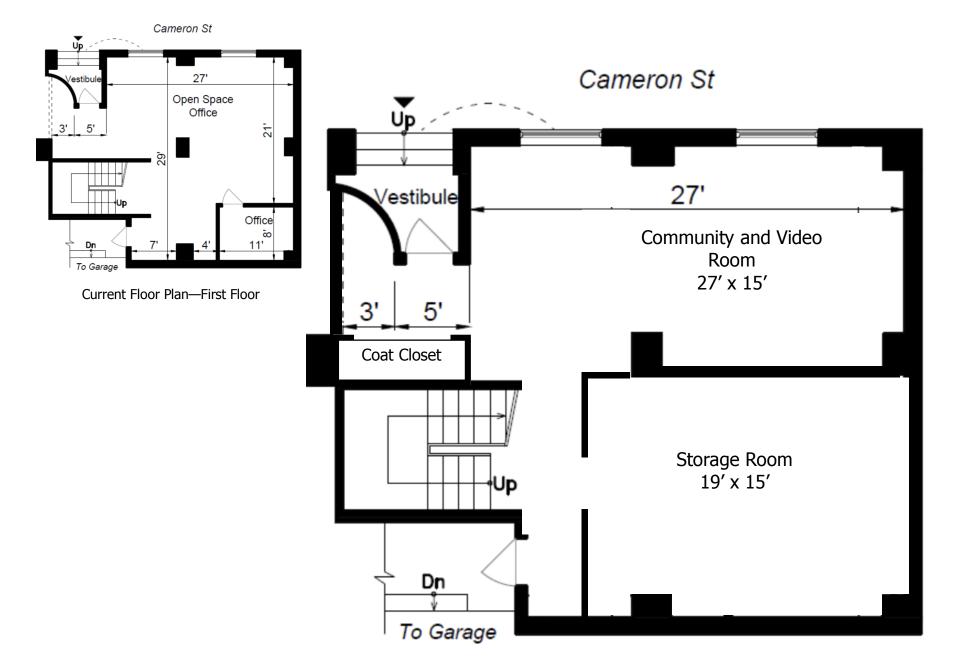

## 2nd Floor of 1101 King

2nd Floor Current Office "D"

2nd Floor Current Office "G"

2nd Floor Conference Room Area

2nd Floor Hallway

2nd Floor Kitchen

2nd Floor Full Bath

Proposed Floor Plan First Floor Option "1-A"

Proposed Floor Plan First Floor Option "1-B"

Proposed Floor Plan 2nd Floor Option "2-A"

Proposed Floor Plan 2nd Floor Option "2-B"

Proposed Floor Plan 2nd Floor Option "2-C"

Proposed Floor Plan 3rd Floor Option "3-A"