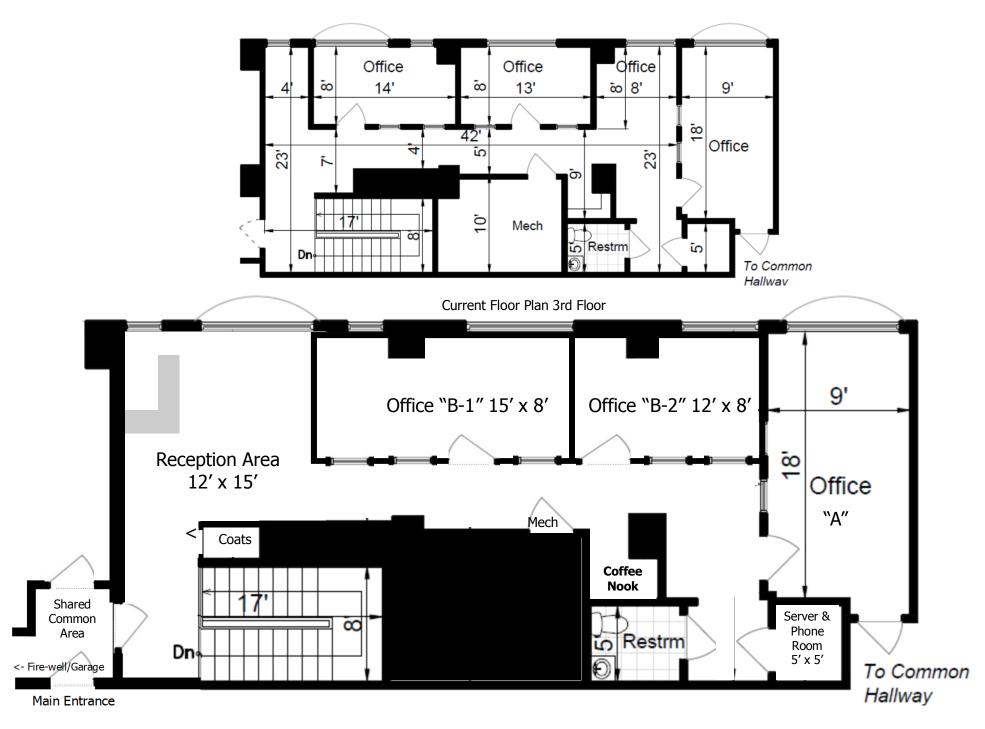

## 3rd Floor of 1101 King

3rd Floor by Main Entrance and Stairs

3rd Floor Office "A"

3rd Floor Current Office to Convert to Reception Area

3rd Floor Half Bath

3rd Floor Current Hallway View

Proposed Floor Plan 3rd Floor Preferred Option "3-B"

Proposed Floor Plan 3rd Floor Preferred Option "3-C"