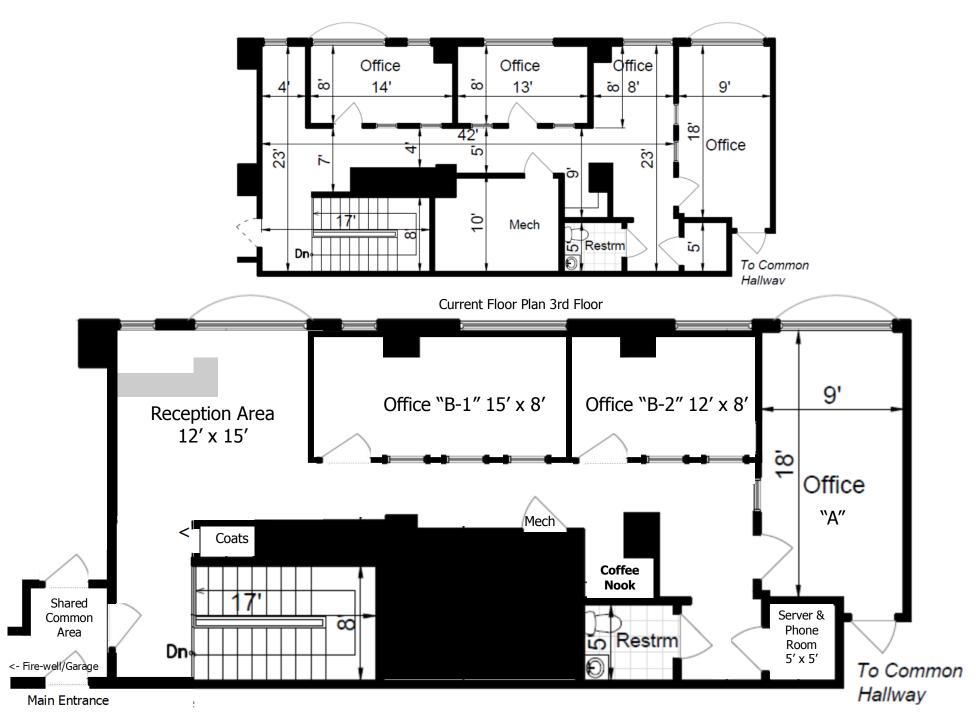

## 3rd Floor of 1101 King

3rd Floor by Main Entrance and Stairs

3rd Floor Office "A"

3rd Floor Current Office to Convert to Reception Area

3rd Floor Half Bath

3rd Floor Current Hallway View

Proposed Floor Plan 3rd Floor Preferred Option "3-B"

Proposed Floor Plan 3rd Floor Preferred Option "3-C"