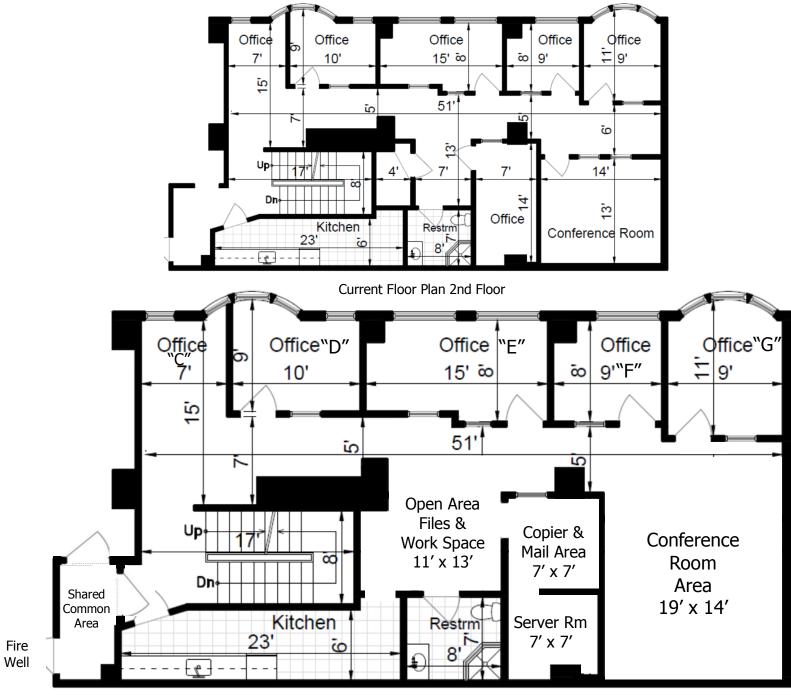

## 2nd Floor of 1101 King

2nd Floor Current Office "D"

2nd Floor Current Office "G"

2nd Floor Conference Room Area

2nd Floor Hallway

2nd Floor Kitchen

2nd Floor Full Bath

Proposed Floor Plan First Floor Option "1-A"

Proposed Floor Plan First Floor Option "1-B"

Proposed Floor Plan 2nd Floor Option "2-A"

Proposed Floor Plan 2nd Floor Option "2-B"

Proposed Floor Plan 2nd Floor Option "2-C"

Proposed Floor Plan 3rd Floor Option "3-A"