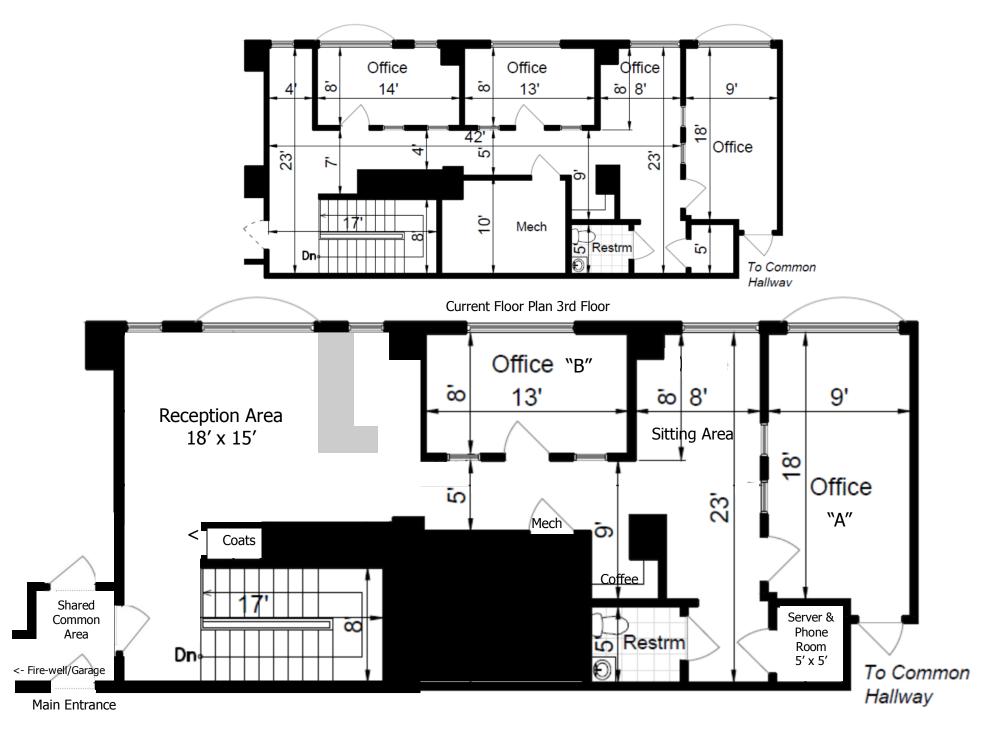

## 3rd Floor of 1101 King

3rd Floor by Main Entrance and Stairs

3rd Floor Office "A"

3rd Floor Current Office to Convert to Reception Area

3rd Floor Half Bath

3rd Floor Current Hallway View

Proposed Floor Plan First Floor Option "1-B"

Proposed Floor Plan 2nd Floor Option "2-A"

Proposed Floor Plan 2nd Floor Option "2-B"

Proposed Floor Plan 2nd Floor Option "2-C"

Proposed Floor Plan 3rd Floor Option "3-A"

Proposed Floor Plan 3rd Floor Preferred Option "3-B"

Proposed Floor Plan 3rd Floor Preferred Option "3-C"