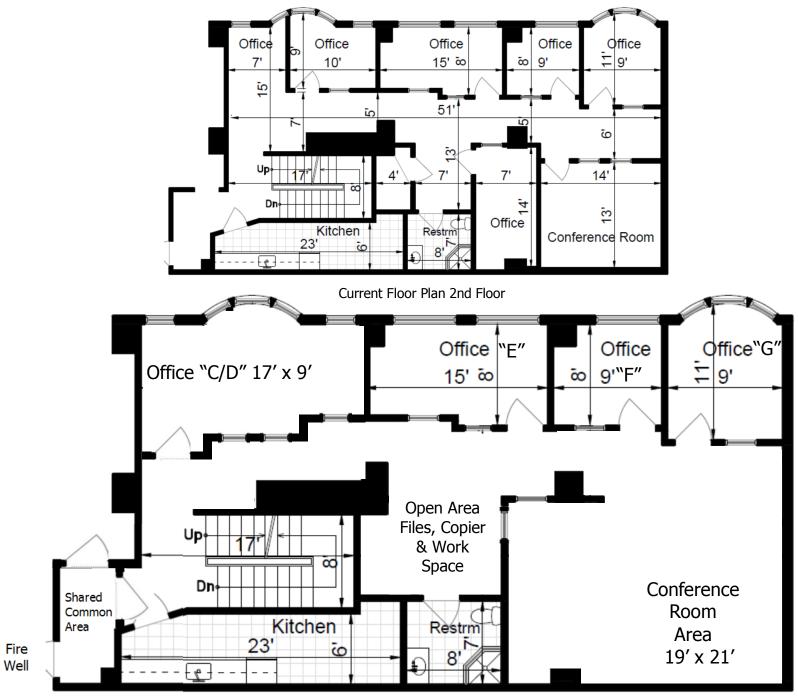

## 2nd Floor of 1101 King

2nd Floor Current Office "D"

2nd Floor Current Office "G"

2nd Floor Conference Room Area

2nd Floor Hallway

2nd Floor Kitchen

2nd Floor Full Bath

Proposed Floor Plan First Floor Option "1-A"

Proposed Floor Plan First Floor Option "1-B"

Proposed Floor Plan 2nd Floor Option "2-A"

Proposed Floor Plan 2nd Floor Option "2-B"

Proposed Floor Plan 2nd Floor Option "2-C"

Proposed Floor Plan 3rd Floor Option "3-A"