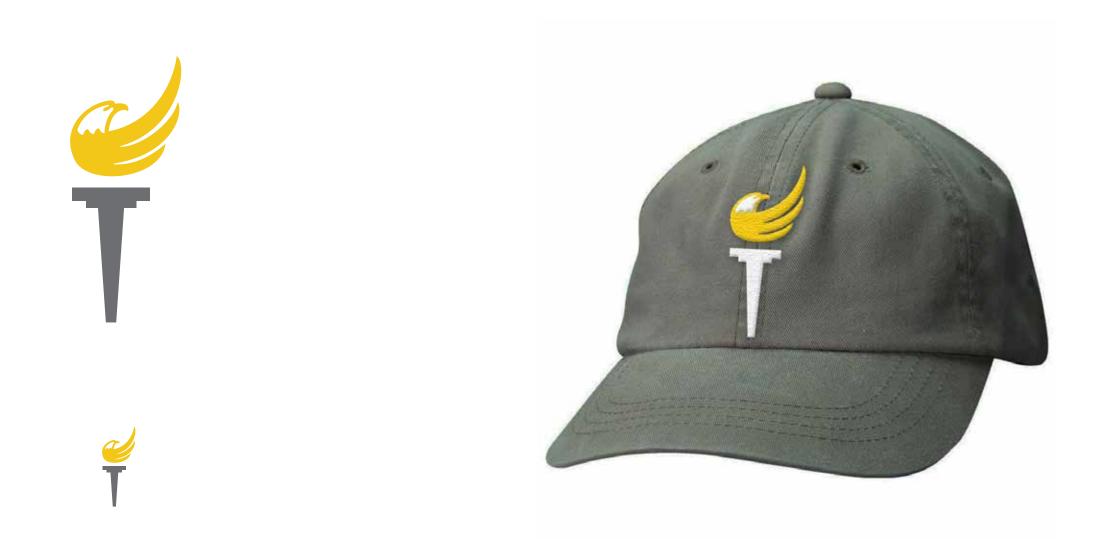

- Seperate Logo -The torch mark can be seperate from the logotype (on back of cap).

The supporting graphics and how they are used won't change.