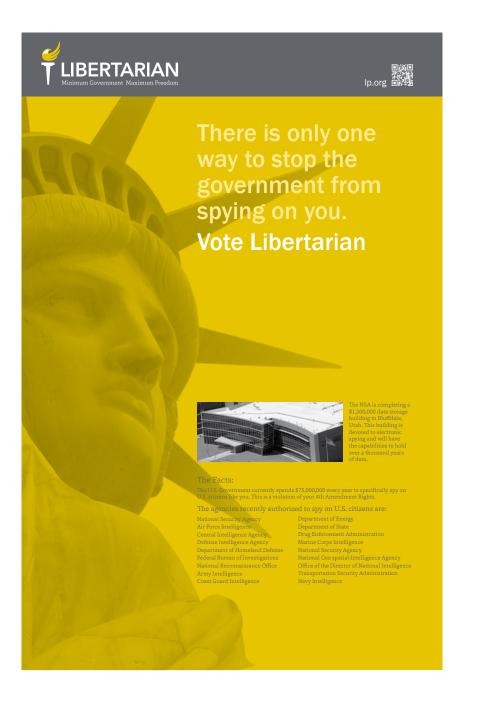

This is the original logo that you saw in January.









- Original Bird -Is more stylized and feels more like a paintbrushed "swoosh" especially when used at smaller sizes. - New Bird -Is easily recognized as an eagle. The space between the feathers reproduce better at smaller sizes. Eye gives the head more personality.

## T LIBERTARIAN Minimum Government Maximum Freedom



- New Logo -Doesn't mix up the "T" in the logo like the original, which makes it easier to read quickly. This layout also makes it "easier" to seperate the torch mark from the logotype.



- Seperate Logo -The torch mark can be seperate from the logotype (on back of cap).



The supporting graphics and how they are used won't change.