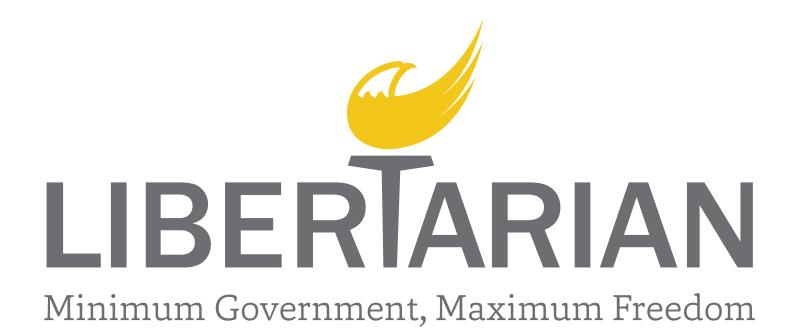

## T LIBERTARIAN Minimum Government Maximum Freedom

- New Logo -Doesn't mix up the "T" in the logo like the original, which makes it easier to read quickly. This layout also makes it "easier" to seperate the torch mark from the logotype.