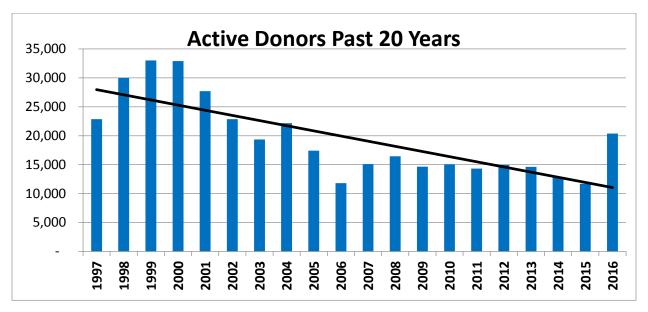

# Membership

Interest generated by the Presidential election drove "membership" up to the highest level since 2004.