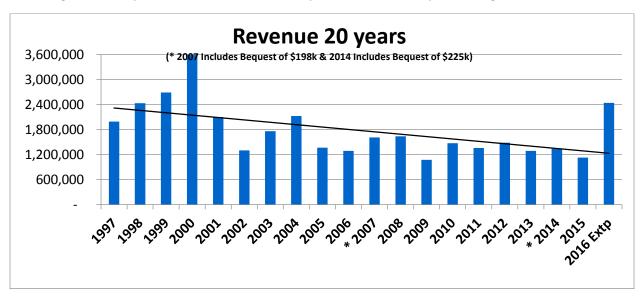

### Revenue

Interest generated by the Presidential election helped drive revenue up to the highest level since 2000.

The original 2016 budget adopted by the LNC had revenue at \$1,514,461. At \$2,529,951 as of November 30, 2016, we've already surpassed that original budget by over a million dollars!

Our November 30, 2016 YTD **surplus is \$310,177**, compared to a 2012 deficit of \$157,796.

For fiscal 2016 we've made \$22,000 in extra payments towards the principle on the building mortgage.