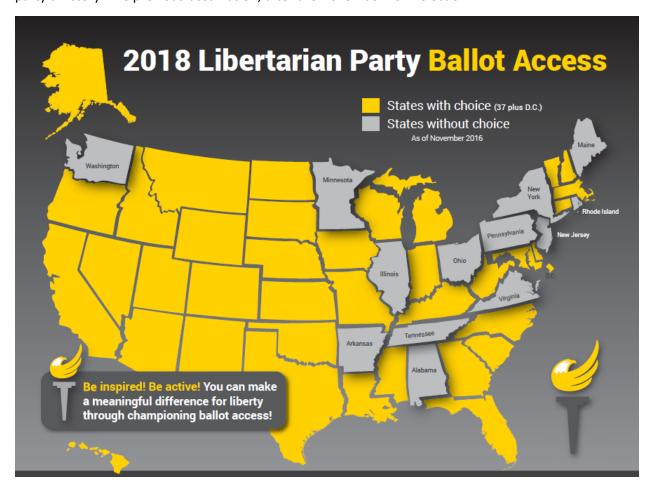

# **Ballot Access**

Johnson/Weld made the ballot on all 50 states plus D.C. The last time the Libertarian Party's nominees did that was Harry Browne and Jo Jorgensen in 1996.

We retained or gained ballot access in 37 states plus D.C., the highest ever after an election in the party's history. The previous best was 31, after the November 2012 election.